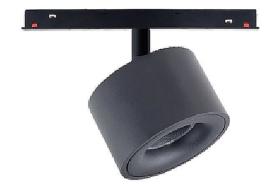

## Disc tracklight DIAM 60x48mm

Lavov tracklight from the family Disc tracklight DIAM 60x48mm with a power of 7W and a beam angle of 24°. With a real lumen output of 700lm and an efficiency of 100lm/W. Made in Die cast aluminium and finished in black color. DALI Tunable White Dim 0.1~100%.