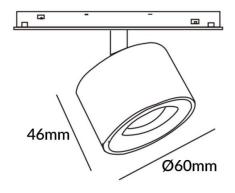

## Disc tracklight DIAM 60x48mm

Lavov tracklight from the family Disc tracklight DIAM 60x48mm with a power of 7W and a beam angle of 24°. With a real lumen output of 700lm and an efficiency of 100lm/W. Made in Die cast aluminium and finished in black color. DALI Tunable White Dim 0.1~100%.