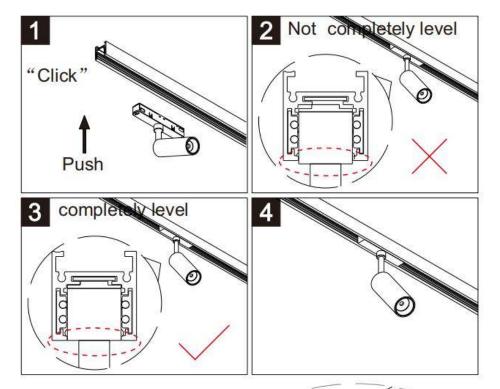

## Item code 86.TL01.P320.02

- Installation and wiring of luminaire must be in accordance with all applicable local codes. H T
- Installation, inspection, and maintenance of luminaires should be performed by a qualified
- electrician.
  - DO NOT make or alter any open holes in the luminaire. Do not modify the luminaire.
  - DO NOT install damaged product.
  - Make sure electrical power is OFF before and during installation and maintenance.
  - Make sure the equipment is properly grounded.
  - Make sure the supply voltage is same as the rated fixture voltage.