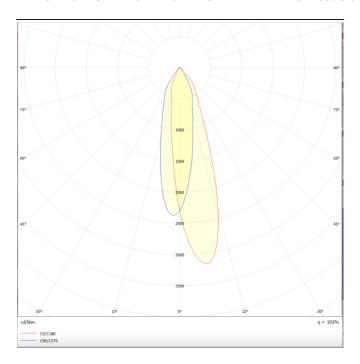

## Disc tracklight DIAM 60x48mm

Lavov tracklight from the family Disc tracklight DIAM 60x48mm with a power of 7W and a beam angle of 24°. With a real lumen output of 700lm and an efficiency of 100lm/W. Made in Die cast aluminium and finished in white color. ON-OFF, No-dim.

| Product                    | ·                |
|----------------------------|------------------|
| Real power (W)             | 7                |
| Real luminous flux (Lm)    | 700lm            |
| Luminous efficiency (Lm/W) | 100              |
| Beam angle (º)             | 24°              |
| Colour                     | white            |
| Chip Brand                 | FMSP924-1 7W     |
| Control gear included      | YES              |
| Control gear               | ON-OFF, No-dim   |
| Average life time (h)      | 50000hrs L80 B10 |
| Colour temperature (K)     | 3000             |
| Colour consistency (SDCM)  | SDCM<3           |
| CRI                        | 90               |