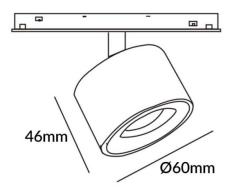

## Disc tracklight DIAM 60x48mm

Lavov tracklight from the family Disc tracklight DIAM 60x48mm with a power of 7W and a beam angle of 24°. With a real lumen output of 700lm and an efficiency of 100lm/W. Made in Die cast aluminium and finished in white color. ON-OFF, No-dim.