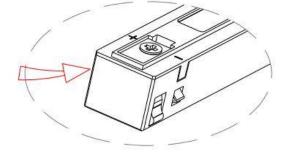

Note: The positive and negative (+, -) signal terminal of 0-10V dimming luminous must be installed corresponding to the input terminal.

The positive and negative (+, -) signal terminal of DALI dimming luminous, the signal termial does not need to be installed corresponding to the input termial.