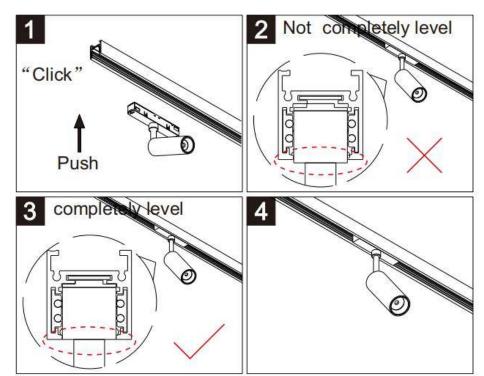

## Item code 86.TL01.P321.01

- Installation and wiring of luminaire must be in accordance with all applicable local codes.
- Installation, inspection, and maintenance of luminaires should be performed by a qualified
- DO NOT make or alter any open holes in the luminaire. Do not modify the luminaire.
- DO NOT install damaged product.
- Make sure electrical power is OFF before and during installation and maintenance.
- Make sure the equipment is properly grounded.
- Make sure the supply voltage is same as the rated fixture voltage.