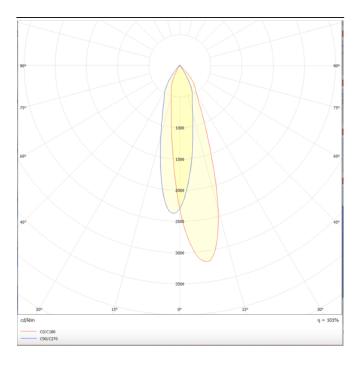

| Product                    |                  |
|----------------------------|------------------|
| Real power (W)             | 7                |
| Real luminous flux (Lm)    | 700lm            |
| Luminous efficiency (Lm/W) | 100              |
| Beam angle (º)             | 24°              |
| Colour                     | black            |
| Chip Brand                 | FMSP924-1 7W     |
| Control gear included      | YES              |
| Control gear               | ON-OFF, No-dim   |
| Average life time (h)      | 50000hrs L80 B10 |
| Colour temperature (K)     | 3000             |
| Colour consistency (SDCM)  | SDCM<3           |
| CRI                        | 90               |