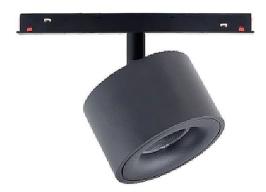

## Disc tracklight DIAM 60x48mm

Lavov tracklight from the family Disc tracklight DIAM 60x48mm with a power of 7W and a beam angle of 24°. With a real lumen output of 700lm and an efficiency of 100lm/W. Made in Die cast aluminium and finished in black color. ON-OFF, No-dim.