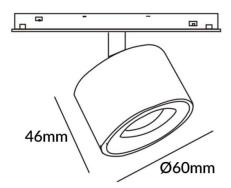

## Disc tracklight DIAM 60x48mm

Lavov tracklight from the family Disc tracklight DIAM 60x48mm with a power of 7W and a beam angle of 24°. With a real lumen output of 700lm and an efficiency of 100lm/W. Made in Die cast aluminium and finished in black color. ON-OFF, No-dim.