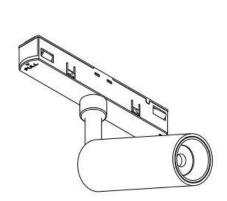

## INDOOR / TRACKLIGHTS / MAGNETIC TRACK / DISC TRACKLIGHT DIAM 60X48MM

## Item code 86.TL01.P321.02







- Installation and wiring of luminaire must be in accordance with all applicable local codes.
- Installation, inspection, and maintenance of luminaires should be performed by a qualified
- DO NOT make or alter any open holes in the luminaire. Do not modify the luminaire.
- DO NOT install damaged product.
- Make sure electrical power is OFF before and during installation and maintenance.
- Make sure the equipment is properly grounded.
- Make sure the supply voltage is same as the rated fixture voltage.





Note: The positive and negative (+, -) signal terminal of 0-10V dimming luminous must be installed corresponding to the input terminal.

The positive and negative (+, -) signal terminal of DALI dimming luminous, the signal termial does not need to be installed corresponding to the input termial.