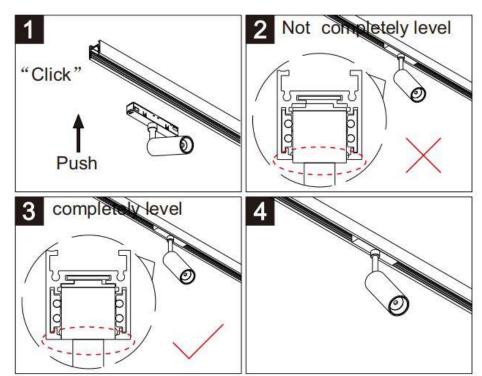

## Item code 86.TL01.P321.02

- Installation and wiring of luminaire must be in accordance with all applicable local codes.
- Installation, inspection, and maintenance of luminaires should be performed by a qualified
- DO NOT make or alter any open holes in the luminaire. Do not modify the luminaire.
- DO NOT install damaged product.
- Make sure electrical power is OFF before and during installation and maintenance.
- Make sure the equipment is properly grounded.
- Make sure the supply voltage is same as the rated fixture voltage.