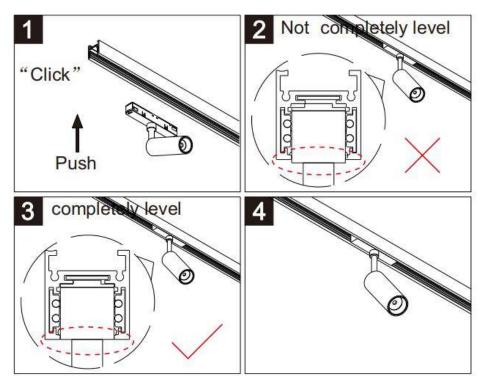

## Item code 86.TL01.P323.01

- Installation and wiring of luminaire must be in accordance with all applicable local codes.
- Installation, inspection, and maintenance of luminaires should be performed by a qualified
- DO NOT make or alter any open holes in the luminaire. Do not modify the luminaire.
- DO NOT install damaged product.
- Make sure electrical power is OFF before and during installation and maintenance.
- Make sure the equipment is properly grounded.
- Make sure the supply voltage is same as the rated fixture voltage.