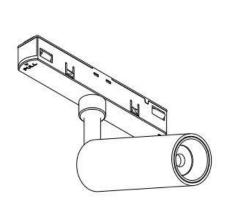

## INDOOR / TRACKLIGHTS / MAGNETIC TRACK / DISC TRACKLIGHT DIAM 60X48MM

## Item code 86.TL01.P323.01







- Installation and wiring of luminaire must be in accordance with all applicable local codes.
- Installation, inspection, and maintenance of luminaires should be performed by a qualified
- DO NOT make or alter any open holes in the luminaire. Do not modify the luminaire.
- DO NOT install damaged product.
- Make sure electrical power is OFF before and during installation and maintenance.
- Make sure the equipment is properly grounded.
- Make sure the supply voltage is same as the rated fixture voltage.





Note: The positive and negative (+, -) signal terminal of 0-10V dimming luminous must be installed corresponding to the input terminal.

The positive and negative (+, -) signal terminal of DALI dimming luminous, the signal termial does not need to be installed corresponding to the input termial.