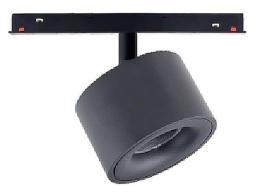

## Disc tracklight DIAM 60x48mm

Lavov tracklight from the family Disc tracklight DIAM 60x48mm with a power of 7W and a beam angle of  $24^{\circ}$ . With a real lumen output of 700lm and an efficiency of 100lm/W. Made in Die cast aluminium and finished in black color. DALI Brightness Dim  $0.1 \sim 100\%$ .