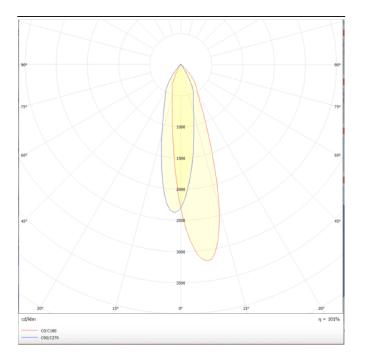

## Disc tracklight DIAM 60x48mm

Lavov tracklight from the family Disc tracklight DIAM 60x48mm with a power of 7W and a beam angle of  $24^{\circ}$ . With a real lumen output of 700lm and an efficiency of 100lm/W. Made in Die cast aluminium and finished in black color. DALI Brightness Dim  $0.1 \sim 100\%$ .