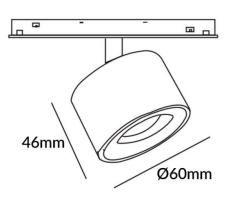

## Disc tracklight DIAM 60x48mm

Lavov tracklight from the family Disc tracklight DIAM 60x48mm with a power of 7W and a beam angle of  $24^{\circ}$ . With a real lumen output of 700lm and an efficiency of 100lm/W. Made in Die cast aluminium and finished in black color. DALI Brightness Dim  $0.1 \sim 100\%$ .