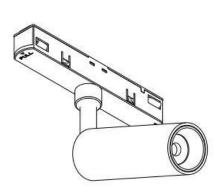

## INDOOR / TRACKLIGHTS / MAGNETIC TRACK / DISC TRACKLIGHT DIAM 60X48MM

## Item code 86.TL01.P323.02

- Installation and wiring of luminaire must be in accordance with all applicable local codes. H T
- Installation, inspection, and maintenance of luminaires should be performed by a qualified