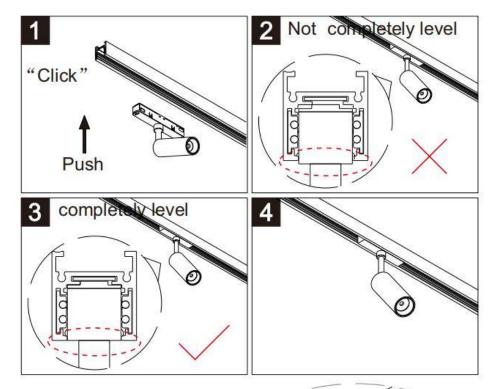

## Item code 86.TL01.P323.02

- Installation and wiring of luminaire must be in accordance with all applicable local codes. H T
- Installation, inspection, and maintenance of luminaires should be performed by a qualified

```
electrician.
```

- DO NOT make or alter any open holes in the luminaire. Do not modify the luminaire.
- DO NOT install damaged product.
- Make sure electrical power is OFF before and during installation and maintenance.
- Make sure the equipment is properly grounded.
- Make sure the supply voltage is same as the rated fixture voltage.