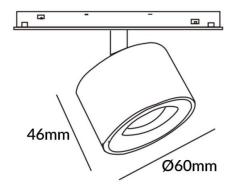

## Disc tracklight DIAM 60x48mm

Lavov tracklight from the family Disc tracklight DIAM 60x48mm with a power of 7W and a beam angle of 36°. With a real lumen output of 700lm and an efficiency of 100lm/W. Made in Die cast aluminium and finished in white color. DALI Tunable White Dim 0.1~100%.

| Item code    | 86.TL01.P330.01 Indoor Tracklights |  |
|--------------|------------------------------------|--|
| Product type |                                    |  |
| Category     |                                    |  |
| Family       | Magnetic Track                     |  |
| Subfamily    | Disc tracklight DIAM 60x48mm       |  |
| Pictograms   | (ii) 220 v CRI 90 C € Driver INCL  |  |
|              | IP 50000h L80B10                   |  |