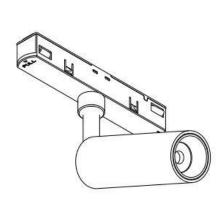

## INDOOR / TRACKLIGHTS / MAGNETIC TRACK / DISC TRACKLIGHT DIAM 60X48MM

## Item code 86.TL01.P330.01

- Installation and wiring of luminaire must be in accordance with all applicable local codes.
- Installation, inspection, and maintenance of luminaires should be performed by a qualified
- DO NOT make or alter any open holes in the luminaire. Do not modify the luminaire.
- DO NOT install damaged product.
- Make sure electrical power is OFF before and during installation and maintenance.
- Make sure the equipment is properly grounded.
- Make sure the supply voltage is same as the rated fixture voltage.