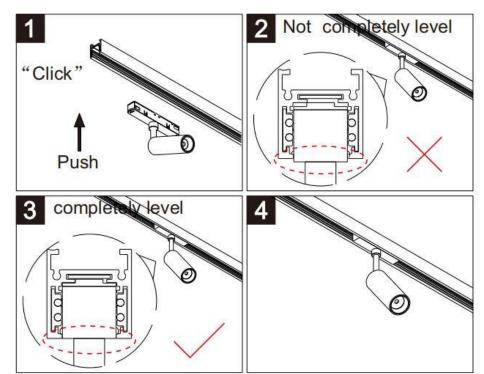

## Item code 86.TL01.P330.01

- Installation and wiring of luminaire must be in accordance with all applicable local codes.
- Installation, inspection, and maintenance of luminaires should be performed by a qualified
- DO NOT make or alter any open holes in the luminaire. Do not modify the luminaire.
- DO NOT install damaged product.
- Make sure electrical power is OFF before and during installation and maintenance.
- Make sure the equipment is properly grounded.
- Make sure the supply voltage is same as the rated fixture voltage.