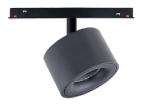

## INDOOR / TRACKLIGHTS / MAGNETIC TRACK / DISC TRACKLIGHT DIAM 60X48MM

## Item code 86.TL01.P330.02

- Installation and wiring of luminaire must be in accordance with all applicable local codes.
- Installation, inspection, and maintenance of luminaires should be performed by a qualified
- DO NOT make or alter any open holes in the luminaire. Do not modify the luminaire.
- DO NOT install damaged product.
- Make sure electrical power is OFF before and during installation and maintenance.
- Make sure the equipment is properly grounded.
- Make sure the supply voltage is same as the rated fixture voltage.