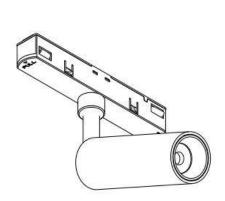

## INDOOR / TRACKLIGHTS / MAGNETIC TRACK / DISC TRACKLIGHT DIAM 60X48MM

## Item code 86.TL01.P330.02

- Installation and wiring of luminaire must be in accordance with all applicable local codes.
- Installation, inspection, and maintenance of luminaires should be performed by a qualified
- DO NOT make or alter any open holes in the luminaire. Do not modify the luminaire.
- DO NOT install damaged product.
- Make sure electrical power is OFF before and during installation and maintenance.
- Make sure the equipment is properly grounded.
- Make sure the supply voltage is same as the rated fixture voltage.