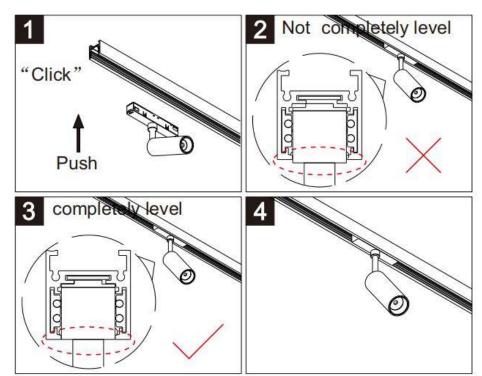

## Item code 86.TL01.P330.02

- Installation and wiring of luminaire must be in accordance with all applicable local codes.
- Installation, inspection, and maintenance of luminaires should be performed by a qualified
- DO NOT make or alter any open holes in the luminaire. Do not modify the luminaire.
- DO NOT install damaged product.
- Make sure electrical power is OFF before and during installation and maintenance.
- Make sure the equipment is properly grounded.
- Make sure the supply voltage is same as the rated fixture voltage.