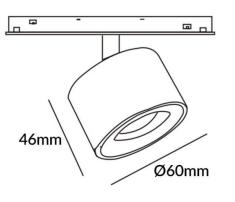

## Disc tracklight DIAM 60x48mm

Lavov tracklight from the family Disc tracklight DIAM 60x48mm with a power of 7W and a beam angle of 36°. With a real lumen output of 700lm and an efficiency of 100lm/W. Made in Die cast aluminium and finished in white color. ON-OFF, No-dim.

| Scheme |
|--------|
|--------|

| Product                    |                  |
|----------------------------|------------------|
| Real power (W)             | 7                |
| Real luminous flux (Lm)    | 700lm            |
| Luminous efficiency (Lm/W) | 100              |
| Beam angle (º)             | 36°              |
| Colour                     | white            |
| Chip Brand                 | FMSP924-1 7W     |
| Control gear included      | YES              |
| Control gear               | ON-OFF, No-dim   |
| Average life time (h)      | 50000hrs L80 B10 |
| Colour temperature (K)     | 3000             |
| Colour consistency (SDCM)  | SDCM<3           |
| CRI                        | 90               |