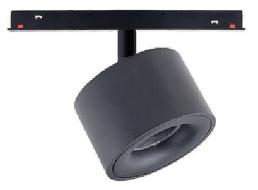

## Disc tracklight DIAM 60x48mm

Lavov tracklight from the family Disc tracklight DIAM 60x48mm with a power of 7W and a beam angle of 36°. With a real lumen output of 700lm and an efficiency of 100lm/W. Made in Die cast aluminium and finished in white color. ON-OFF, No-dim.

| 86.TL01.P331.01                        |  |  |
|----------------------------------------|--|--|
| Indoor                                 |  |  |
| <br>Tracklights                        |  |  |
| Magnetic Track                         |  |  |
| Disc tracklight DIAM 60x48mm           |  |  |
| 220<br>240 CRI<br>90 CE Driver<br>INCL |  |  |
| On IP 50000h<br>Off 20 L80B10          |  |  |
|                                        |  |  |