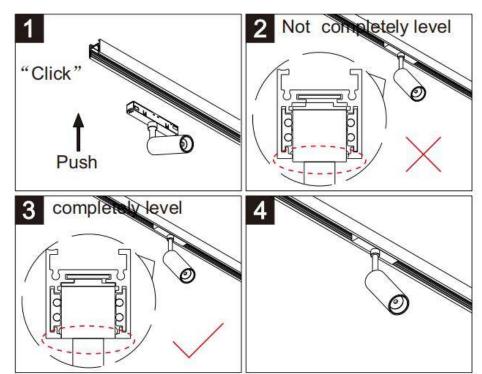

## Item code 86.TL01.P331.01

- Installation and wiring of luminaire must be in accordance with all applicable local codes.
- Installation, inspection, and maintenance of luminaires should be performed by a qualified
- DO NOT make or alter any open holes in the luminaire. Do not modify the luminaire.
- DO NOT install damaged product.
- Make sure electrical power is OFF before and during installation and maintenance.
- Make sure the equipment is properly grounded.
- Make sure the supply voltage is same as the rated fixture voltage.