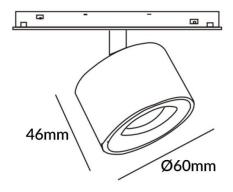

## Disc tracklight DIAM 60x48mm

Lavov tracklight from the family Disc tracklight DIAM 60x48mm with a power of 7W and a beam angle of 36°. With a real lumen output of 700lm and an efficiency of 100lm/W. Made in Die cast aluminium and finished in black color. ON-OFF, No-dim.

## **Scheme**

| Product                    |                  |
|----------------------------|------------------|
| Real power (W)             | 7                |
| Real luminous flux (Lm)    | 700lm            |
| Luminous efficiency (Lm/W) | 100              |
| Beam angle (º)             | 36°              |
| Colour                     | black            |
| Chip Brand                 | FMSP924-1 7W     |
| Control gear included      | YES              |
| Control gear               | ON-OFF, No-dim   |
| Average life time (h)      | 50000hrs L80 B10 |
| Colour temperature (K)     | 3000             |
| Colour consistency (SDCM)  | SDCM<3           |
| CRI                        | 90               |