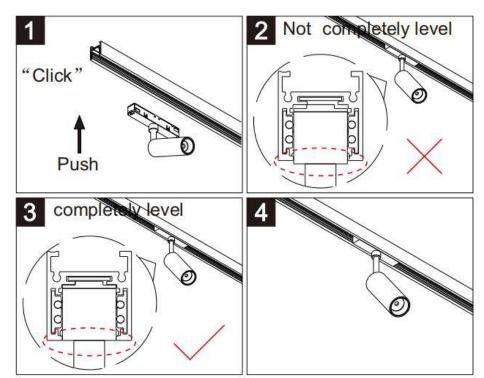

## Item code 86.TL01.P331.02

- Installation and wiring of luminaire must be in accordance with all applicable local codes.
- Installation, inspection, and maintenance of luminaires should be performed by a qualified
- DO NOT make or alter any open holes in the luminaire. Do not modify the luminaire.
- DO NOT install damaged product.
- Make sure electrical power is OFF before and during installation and maintenance.
- Make sure the equipment is properly grounded.
- Make sure the supply voltage is same as the rated fixture voltage.