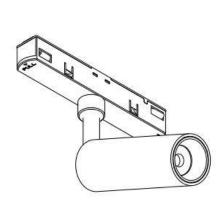

## INDOOR / TRACKLIGHTS / MAGNETIC TRACK / DISC TRACKLIGHT DIAM 60X48MM

## Item code 86.TL01.P331.02

- Installation and wiring of luminaire must be in accordance with all applicable local codes.
- Installation, inspection, and maintenance of luminaires should be performed by a qualified
- DO NOT make or alter any open holes in the luminaire. Do not modify the luminaire.
- DO NOT install damaged product.
- Make sure electrical power is OFF before and during installation and maintenance.
- Make sure the equipment is properly grounded.
- Make sure the supply voltage is same as the rated fixture voltage.