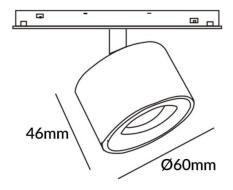

## Disc tracklight DIAM 60x48mm

Lavov tracklight from the family Disc tracklight DIAM 60x48mm with a power of 7W and a beam angle of 36°. With a real lumen output of 700lm and an efficiency of 100lm/W. Made in Die cast aluminium and finished in white color. DALI Brightness Dim 0.1~100%.