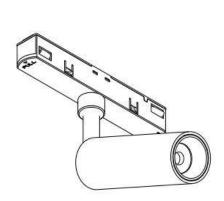

## INDOOR / TRACKLIGHTS / MAGNETIC TRACK / DISC TRACKLIGHT DIAM 60X48MM

## Item code 86.TL01.P333.01

- Installation and wiring of luminaire must be in accordance with all applicable local codes.
- Installation, inspection, and maintenance of luminaires should be performed by a qualified
- DO NOT make or alter any open holes in the luminaire. Do not modify the luminaire.
- DO NOT install damaged product.
- Make sure electrical power is OFF before and during installation and maintenance.
- Make sure the equipment is properly grounded.
- Make sure the supply voltage is same as the rated fixture voltage.