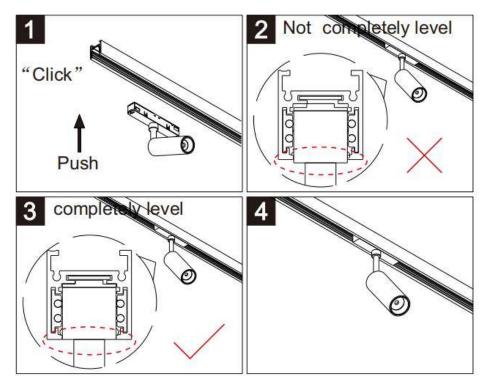

## Item code 86.TL01.P333.01

- Installation and wiring of luminaire must be in accordance with all applicable local codes.
- Installation, inspection, and maintenance of luminaires should be performed by a qualified
- DO NOT make or alter any open holes in the luminaire. Do not modify the luminaire.
- DO NOT install damaged product.
- Make sure electrical power is OFF before and during installation and maintenance.
- Make sure the equipment is properly grounded.
- Make sure the supply voltage is same as the rated fixture voltage.