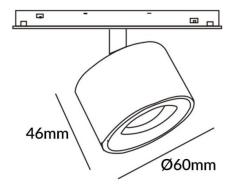

## Disc tracklight DIAM 60x48mm

Lavov tracklight from the family Disc tracklight DIAM 60x48mm with a power of 7W and a beam angle of 36°. With a real lumen output of 700lm and an efficiency of 100lm/W. Made in Die cast aluminium and finished in black color. DALI Brightness Dim 0.1~100%.

## **Scheme**

| Product                       |                              |
|-------------------------------|------------------------------|
| Real power (W)                | 7                            |
| Real luminous flux (Lm)       | 700lm                        |
| Luminous efficiency<br>(Lm/W) | 100                          |
| Beam angle (º)                | 36°                          |
| Colour                        | black                        |
| Chip Brand                    | FMSP924-1 7W                 |
| Control gear included         | YES                          |
| Control gear                  | DALI Brightness Dim 0.1~100% |
| Flicker Free                  | Yes                          |
| Average life time (h)         | 50000hrs L80 B10             |
| Colour temperature (K)        | 3000                         |
| Colour consistency (SDCM)     | SDCM<3                       |
| CRI                           | 90                           |