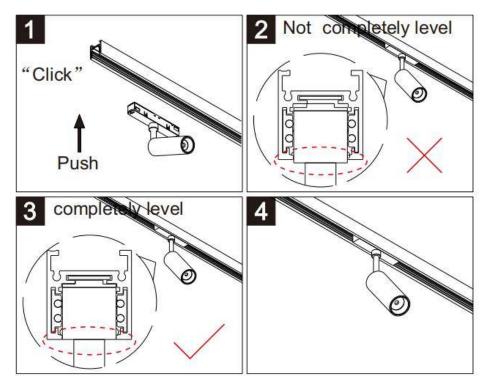

## Item code 86.TL01.P333.02

- Installation and wiring of luminaire must be in accordance with all applicable local codes.
- Installation, inspection, and maintenance of luminaires should be performed by a qualified
- DO NOT make or alter any open holes in the luminaire. Do not modify the luminaire.
- DO NOT install damaged product.
- Make sure electrical power is OFF before and during installation and maintenance.
- Make sure the equipment is properly grounded.
- Make sure the supply voltage is same as the rated fixture voltage.