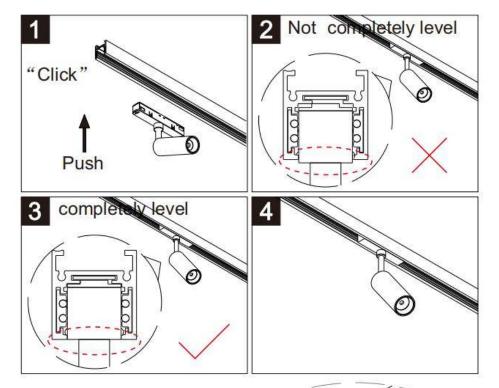

## Item code 86.TL01.Q310.01

- Installation and wiring of luminaire must be in accordance with all applicable local codes. H $\,$  T
- Installation, inspection, and maintenance of luminaires should be performed by a qualified

```
electrician.
```

- DO NOT make or alter any open holes in the luminaire. Do not modify the luminaire.
- DO NOT install damaged product.
- Make sure electrical power is OFF before and during installation and maintenance.
- Make sure the equipment is properly grounded.
- Make sure the supply voltage is same as the rated fixture voltage.