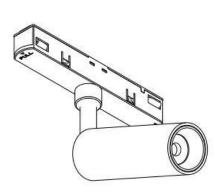

## INDOOR / TRACKLIGHTS / MAGNETIC TRACK / DISC TRACKLIGHT DIAM 77X55MM

## Item code 86.TL01.Q310.01

- Installation and wiring of luminaire must be in accordance with all applicable local codes. H $\,$  T
- Installation, inspection, and maintenance of luminaires should be performed by a qualified