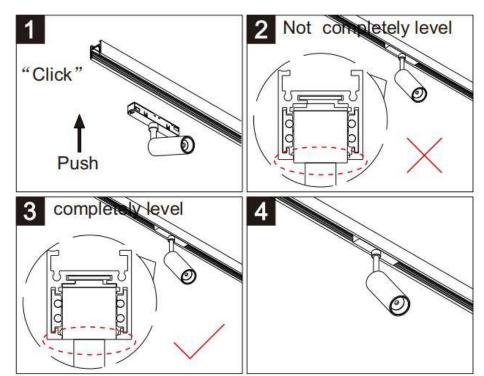

## Item code 86.TL01.Q310.02

- Installation and wiring of luminaire must be in accordance with all applicable local codes.
- Installation, inspection, and maintenance of luminaires should be performed by a qualified
- DO NOT make or alter any open holes in the luminaire. Do not modify the luminaire.
- DO NOT install damaged product.
- Make sure electrical power is OFF before and during installation and maintenance.
- Make sure the equipment is properly grounded.
- Make sure the supply voltage is same as the rated fixture voltage.