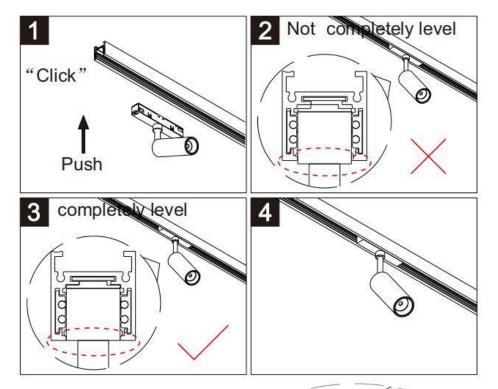

## Item code 86.TL01.Q311.01

- Installation and wiring of luminaire must be in accordance with all applicable local codes. H T
- Installation, inspection, and maintenance of luminaires should be performed by a qualified
- electrician.
- DO NOT make or alter any open holes in the luminaire. Do not modify the luminaire.
- DO NOT install damaged product.
- Make sure electrical power is OFF before and during installation and maintenance.
- Make sure the equipment is properly grounded.
- Make sure the supply voltage is same as the rated fixture voltage.