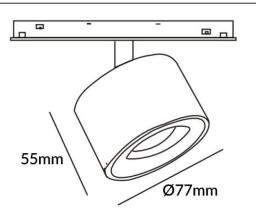

## Disc tracklight DIAM 77x55mm

Lavov tracklight from the family Disc tracklight DIAM 60x48mm with a power of 12W and a beam angle of 15°. With a real lumen output of 1200Im and an efficiency of 100Im/W. Made in Die cast aluminium and finished in black color. ON-OFF, No-dim.