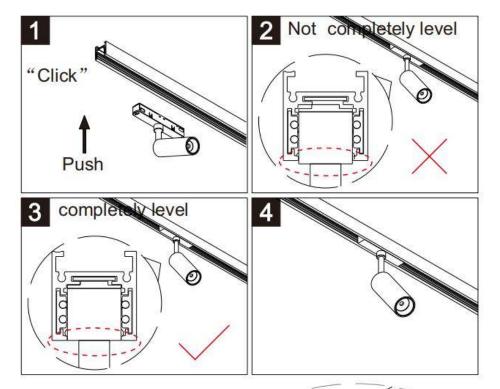

## Item code 86.TL01.Q311.02

- Installation and wiring of luminaire must be in accordance with all applicable local codes. H $\,$  T
- Installation, inspection, and maintenance of luminaires should be performed by a qualified
- electrician.
  - DO NOT make or alter any open holes in the luminaire. Do not modify the luminaire.
  - DO NOT install damaged product.
  - Make sure electrical power is OFF before and during installation and maintenance.
  - Make sure the equipment is properly grounded.
  - Make sure the supply voltage is same as the rated fixture voltage.