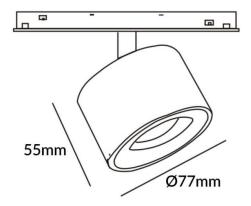

|
| Real luminous flux (Lm)       | 1200lm                       |
| Luminous efficiency<br>(Lm/W) | 100                          |
| Beam angle (º)                | 15°                          |
| Colour                        | white                        |
| Chip Brand                    | FMSP924-1 12W                |
| Control gear included         | YES                          |
| Control gear                  | DALI Brightness Dim 0.1~100% |
| Flicker Free                  | Yes                          |
| Average life time (h)         | 50000hrs L80 B10             |
| Colour temperature (K)        | 3000                         |
| Colour consistency (SDCM)     | SDCM<3                       |
| CRI                           | 90                           |

## **Scheme**