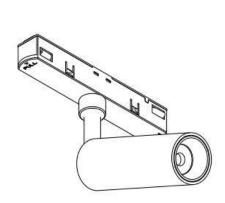

## INDOOR / TRACKLIGHTS / MAGNETIC TRACK / DISC TRACKLIGHT DIAM 77X55MM

## Item code 86.TL01.Q313.01







- Installation and wiring of luminaire must be in accordance with all applicable local codes.
- Installation, inspection, and maintenance of luminaires should be performed by a qualified
- DO NOT make or alter any open holes in the luminaire. Do not modify the luminaire.
- DO NOT install damaged product.
- Make sure electrical power is OFF before and during installation and maintenance.
- Make sure the equipment is properly grounded.
- Make sure the supply voltage is same as the rated fixture voltage.





Note: The positive and negative (+, -) signal terminal of 0-10V dimming luminous must be installed corresponding to the input terminal.

The positive and negative (+, -) signal terminal of DALI dimming luminous, the signal termial does not need to be installed corresponding to the input termial.