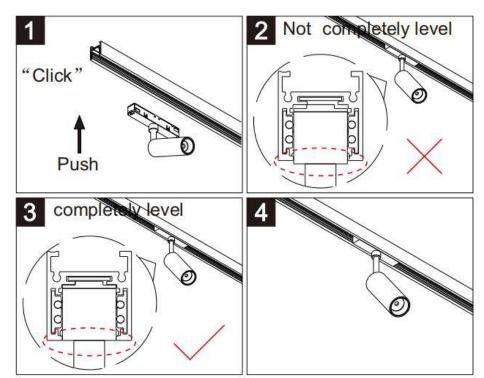

## Item code 86.TL01.Q313.01

- Installation and wiring of luminaire must be in accordance with all applicable local codes.
- Installation, inspection, and maintenance of luminaires should be performed by a qualified
- DO NOT make or alter any open holes in the luminaire. Do not modify the luminaire.
- DO NOT install damaged product.
- Make sure electrical power is OFF before and during installation and maintenance.
- Make sure the equipment is properly grounded.
- Make sure the supply voltage is same as the rated fixture voltage.