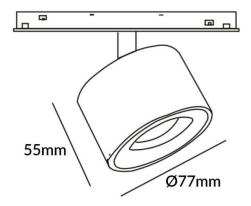

)    | 100                             |  |
| Beam angle (º)                   | 15°                             |  |
| Colour                           | black                           |  |
| Chip Brand                       | FMSP924-1 12W                   |  |
| Control gear included            | YES                             |  |
| Control gear                     | DALI Brightness Dim<br>0.1~100% |  |
| Flicker Free                     | Yes                             |  |
| Average life time (h)            | 50000hrs L80 B10                |  |
| Colour temperature (K)           | 3000                            |  |
| Colour consistency (SDCM) SDCM<3 |                                 |  |
| CRI                              | 90                              |  |

## **Scheme**