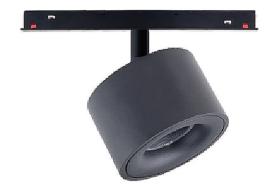

## Disc tracklight DIAM 77x55mm

Lavov tracklight from the family Disc tracklight DIAM 60x48mm with a power of 12W and a beam angle of 15°. With a real lumen output of 1200lm and an efficiency of 100lm/W. Made in Die cast aluminium and finished in black color. DALI Brightness Dim 0.1~100%.

| Item code    | 86.TL01.Q313.02                   |  |
|--------------|-----------------------------------|--|
| Product type | Indoor                            |  |
| Category     | Tracklights                       |  |
| Family       | Magnetic Track                    |  |
| Subfamily    | Disc tracklight DIAM 77x55mm      |  |
| Pictograms   | (II) 220 v CRI 90 C € Driver INCL |  |
|              | DALT IP 50000h L80B10             |  |

| Product                          |                                 |  |
|----------------------------------|---------------------------------|--|
| Real power (W)                   | 12                              |  |
| Real luminous flux (Lm)          | 1200lm                          |  |
| Luminous efficiency<br>(Lm/W)    | 100                             |  |
| Beam angle (º)                   | 15°                             |  |
| Colour                           | black                           |  |
| Chip Brand                       | FMSP924-1 12W                   |  |
| Control gear included            | YES                             |  |
| Control gear                     | DALI Brightness Dim<br>0.1~100% |  |
| Flicker Free                     | Yes                             |  |
| Average life time (h)            | 50000hrs L80 B10                |  |
| Colour temperature (K)           | 3000                            |  |
| Colour consistency (SDCM) SDCM<3 |                                 |  |
| CRI                              | 90                              |  |