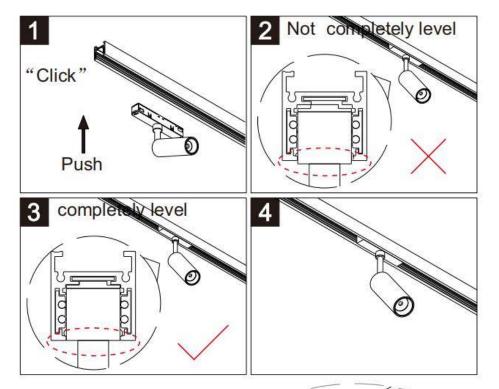

## Item code 86.TL01.Q313.02

- Installation and wiring of luminaire must be in accordance with all applicable local codes. H T
- Installation, inspection, and maintenance of luminaires should be performed by a qualified
- electrician.
- DO NOT make or alter any open holes in the luminaire. Do not modify the luminaire.
- DO NOT install damaged product.
- Make sure electrical power is OFF before and during installation and maintenance.
- Make sure the equipment is properly grounded.
- Make sure the supply voltage is same as the rated fixture voltage.

Note: The positive and negative (+, -) signal terminal of 0-10V dimming luminous must be installed corresponding to the input terminal.

The positive and negative (+, -) signal terminal of DALI dimming luminous, the signal termial does not need to be installed corresponding to the input termial.