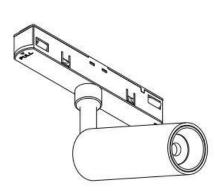

## INDOOR / TRACKLIGHTS / MAGNETIC TRACK / DISC TRACKLIGHT DIAM 77X55MM

## Item code 86.TL01.Q313.02

- Installation and wiring of luminaire must be in accordance with all applicable local codes. H T
- Installation, inspection, and maintenance of luminaires should be performed by a qualified
- electrician.
- DO NOT make or alter any open holes in the luminaire. Do not modify the luminaire.
- DO NOT install damaged product.
- Make sure electrical power is OFF before and during installation and maintenance.
- Make sure the equipment is properly grounded.
- Make sure the supply voltage is same as the rated fixture voltage.