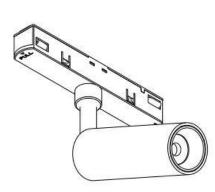

## INDOOR / TRACKLIGHTS / MAGNETIC TRACK / DISC TRACKLIGHT DIAM 77X55MM

## Item code 86.TL01.Q320.01

- Installation and wiring of luminaire must be in accordance with all applicable local codes. H $\,$  T
- Installation, inspection, and maintenance of luminaires should be performed by a qualified