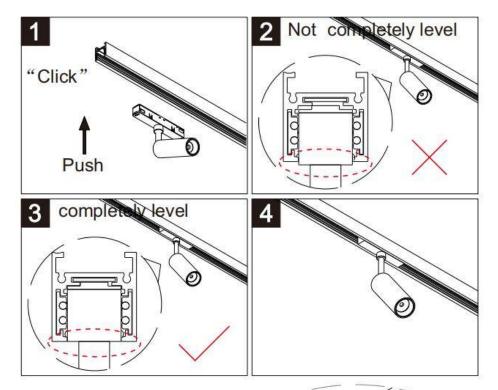

## Item code 86.TL01.Q320.01

- Installation and wiring of luminaire must be in accordance with all applicable local codes. H $\,$  T
- Installation, inspection, and maintenance of luminaires should be performed by a qualified

```
electrician.
```

- DO NOT make or alter any open holes in the luminaire. Do not modify the luminaire.
- DO NOT install damaged product.
- Make sure electrical power is OFF before and during installation and maintenance.
- Make sure the equipment is properly grounded.
- Make sure the supply voltage is same as the rated fixture voltage.