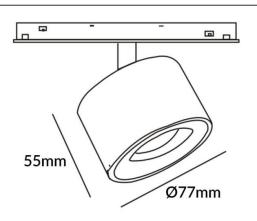

## Disc tracklight DIAM 77x55mm

Lavov tracklight from the family Disc tracklight DIAM 60x48mm with a power of 12W and a beam angle of 24°. With a real lumen output of 1200Im and an efficiency of 100Im/W. Made in Die cast aluminium and finished in white color. ON-OFF, No-dim.