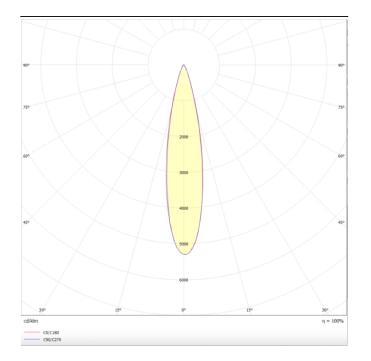

## Scheme

Photometry

| Product                    |                  |
|----------------------------|------------------|
| Real power (W)             | 12               |
| Real luminous flux (Lm)    | 1200lm           |
| Luminous efficiency (Lm/W) | 100              |
| Beam angle (º)             | 24°              |
| Colour                     | white            |
| Chip Brand                 | FMSP924-1 12W    |
| Control gear included      | YES              |
| Control gear               | ON-OFF, No-dim   |
| Average life time (h)      | 50000hrs L80 B10 |
| Colour temperature (K)     | 3000             |
| Colour consistency (SDCM)  | SDCM<3           |
| CRI                        | 90               |