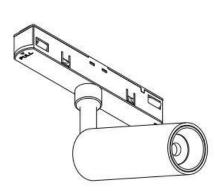

## INDOOR / TRACKLIGHTS / MAGNETIC TRACK / DISC TRACKLIGHT DIAM 77X55MM

## Item code 86.TL01.Q321.01

- Installation and wiring of luminaire must be in accordance with all applicable local codes. H T
- Installation, inspection, and maintenance of luminaires should be performed by a qualified