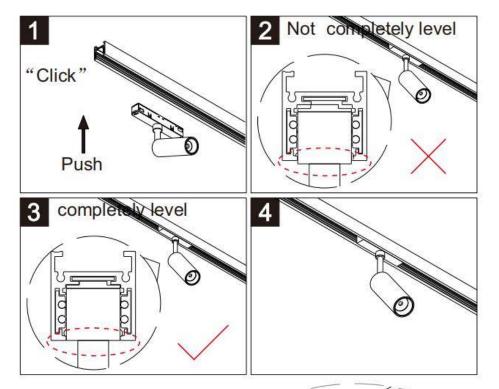

## Item code 86.TL01.Q321.01

- Installation and wiring of luminaire must be in accordance with all applicable local codes. H T
- Installation, inspection, and maintenance of luminaires should be performed by a qualified

```
electrician.
```

- DO NOT make or alter any open holes in the luminaire. Do not modify the luminaire.
- DO NOT install damaged product.
- Make sure electrical power is OFF before and during installation and maintenance.
- Make sure the equipment is properly grounded.
- Make sure the supply voltage is same as the rated fixture voltage.