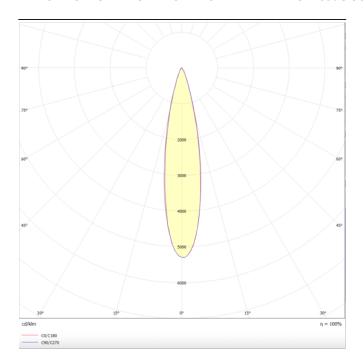

## Scheme

**Photometry** 

## Disc tracklight DIAM 77x55mm

Lavov tracklight from the family Disc tracklight DIAM 60x48mm with a power of 12W and a beam angle of 24°. With a real lumen output of 1200lm and an efficiency of 100lm/W. Made in Die cast aluminium and finished in black color. ON-OFF, No-dim.

| Product                    |                  |
|----------------------------|------------------|
| Real power (W)             | 12               |
| Real luminous flux (Lm)    | 1200lm           |
| Luminous efficiency (Lm/W) | 100              |
| Beam angle (º)             | 24°              |
| Colour                     | black            |
| Chip Brand                 | FMSP924-1 12W    |
| Control gear included      | YES              |
| Control gear               | ON-OFF, No-dim   |
| Average life time (h)      | 50000hrs L80 B10 |
| Colour temperature (K)     | 3000             |
| Colour consistency (SDCM)  | SDCM<3           |
| CRI                        | 90               |