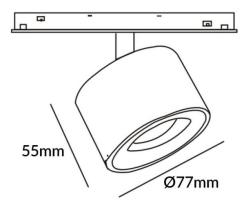

## Disc tracklight DIAM 77x55mm

Lavov tracklight from the family Disc tracklight DIAM 60x48mm with a power of 12W and a beam angle of 24°. With a real lumen output of 1200lm and an efficiency of 100lm/W. Made in Die cast aluminium and finished in black color. ON-OFF, No-dim.