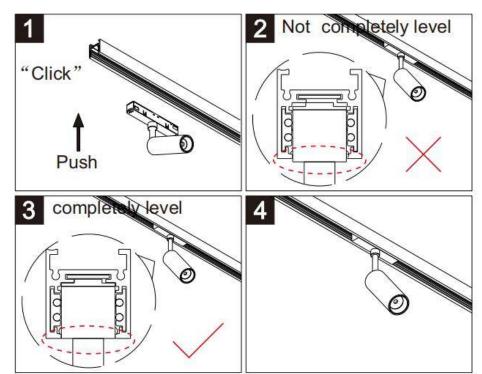

## Item code 86.TL01.Q321.02

- Installation and wiring of luminaire must be in accordance with all applicable local codes.
- Installation, inspection, and maintenance of luminaires should be performed by a qualified
- DO NOT make or alter any open holes in the luminaire. Do not modify the luminaire.
- DO NOT install damaged product.
- Make sure electrical power is OFF before and during installation and maintenance.
- Make sure the equipment is properly grounded.
- Make sure the supply voltage is same as the rated fixture voltage.