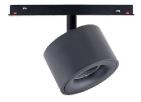

## INDOOR / TRACKLIGHTS / MAGNETIC TRACK / DISC TRACKLIGHT DIAM 77X55MM

## Item code 86.TL01.Q321.02

- Installation and wiring of luminaire must be in accordance with all applicable local codes.
- Installation, inspection, and maintenance of luminaires should be performed by a qualified
- DO NOT make or alter any open holes in the luminaire. Do not modify the luminaire.
- DO NOT install damaged product.
- Make sure electrical power is OFF before and during installation and maintenance.
- Make sure the equipment is properly grounded.
- Make sure the supply voltage is same as the rated fixture voltage.