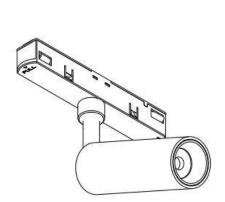

## INDOOR / TRACKLIGHTS / MAGNETIC TRACK / DISC TRACKLIGHT DIAM 77X55MM

## Item code 86.TL01.Q321.02

- Installation and wiring of luminaire must be in accordance with all applicable local codes.
- Installation, inspection, and maintenance of luminaires should be performed by a qualified
- DO NOT make or alter any open holes in the luminaire. Do not modify the luminaire.
- DO NOT install damaged product.
- Make sure electrical power is OFF before and during installation and maintenance.
- Make sure the equipment is properly grounded.
- Make sure the supply voltage is same as the rated fixture voltage.