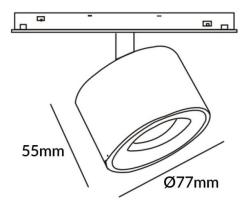

## Disc tracklight DIAM 77x55mm

Lavov tracklight from the family Disc tracklight DIAM 60x48mm with a power of 12W and a beam angle of 24°. With a real lumen output of 1200lm and an efficiency of 100lm/W. Made in Die cast aluminium and finished in white color. DALI Brightness Dim 0.1~100%.