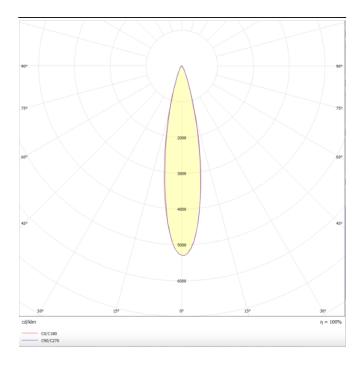

| Product                       |                              |
|-------------------------------|------------------------------|
| Real power (W)                | 12                           |
| Real luminous flux (Lm)       | 1200lm                       |
| Luminous efficiency<br>(Lm/W) | 100                          |
| Beam angle (º)                | 24°                          |
| Colour                        | white                        |
| Chip Brand                    | FMSP924-1 12W                |
| Control gear included         | YES                          |
| Control gear                  | DALI Brightness Dim 0.1~100% |
| Flicker Free                  | Yes                          |
| Average life time (h)         | 50000hrs L80 B10             |
| Colour temperature (K)        | 3000                         |
| Colour consistency (SDCM)     | SDCM<3                       |
| CRI                           | 90                           |