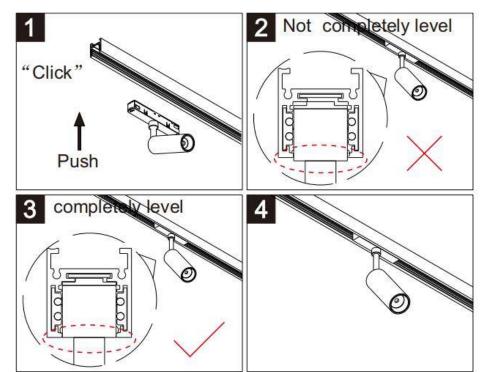

## Item code 86.TL01.Q323.01

- Installation and wiring of luminaire must be in accordance with all applicable local codes.
- Installation, inspection, and maintenance of luminaires should be performed by a qualified
- DO NOT make or alter any open holes in the luminaire. Do not modify the luminaire.
- DO NOT install damaged product.
- Make sure electrical power is OFF before and during installation and maintenance.
- Make sure the equipment is properly grounded.
- Make sure the supply voltage is same as the rated fixture voltage.