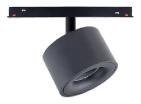

## INDOOR / TRACKLIGHTS / MAGNETIC TRACK / DISC TRACKLIGHT DIAM 77X55MM

## Item code 86.TL01.Q323.01







- Installation and wiring of luminaire must be in accordance with all applicable local codes.
- Installation, inspection, and maintenance of luminaires should be performed by a qualified
- DO NOT make or alter any open holes in the luminaire. Do not modify the luminaire.
- DO NOT install damaged product.
- Make sure electrical power is OFF before and during installation and maintenance.
- Make sure the equipment is properly grounded.
- Make sure the supply voltage is same as the rated fixture voltage.







The positive and negative (+, -) signal terminal of DALI dimming luminous, the signal termial does not need to be installed corresponding to the input termial.