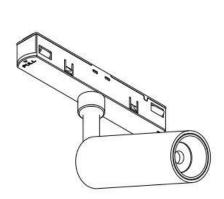

## INDOOR / TRACKLIGHTS / MAGNETIC TRACK / DISC TRACKLIGHT DIAM 77X55MM

## Item code 86.TL01.Q323.01







- Installation and wiring of luminaire must be in accordance with all applicable local codes.
- Installation, inspection, and maintenance of luminaires should be performed by a qualified
- DO NOT make or alter any open holes in the luminaire. Do not modify the luminaire.
- DO NOT install damaged product.
- Make sure electrical power is OFF before and during installation and maintenance.
- Make sure the equipment is properly grounded.
- Make sure the supply voltage is same as the rated fixture voltage.







The positive and negative (+, -) signal terminal of DALI dimming luminous, the signal termial does not need to be installed corresponding to the input termial.