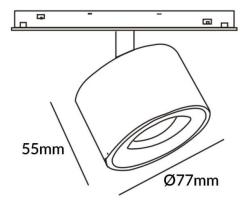

## Disc tracklight DIAM 77x55mm

Lavov tracklight from the family Disc tracklight DIAM 60x48mm with a power of 12W and a beam angle of 24°. With a real lumen output of 1200lm and an efficiency of 100lm/W. Made in Die cast aluminium and finished in black color. DALI Brightness Dim 0.1~100%.