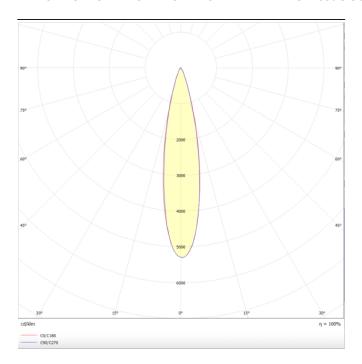

## Disc tracklight DIAM 77x55mm

Lavov tracklight from the family Disc tracklight DIAM 60x48mm with a power of 12W and a beam angle of 24°. With a real lumen output of 1200lm and an efficiency of 100lm/W. Made in Die cast aluminium and finished in black color. DALI Brightness Dim 0.1~100%.

| Product                       |                              |
|-------------------------------|------------------------------|
| Real power (W)                | 12                           |
| Real luminous flux (Lm)       | 1200lm                       |
| Luminous efficiency<br>(Lm/W) | 100                          |
| Beam angle (º)                | 24°                          |
| Colour                        | black                        |
| Chip Brand                    | FMSP924-1 12W                |
| Control gear included         | YES                          |
| Control gear                  | DALI Brightness Dim 0.1~100% |
| Flicker Free                  | Yes                          |
| Average life time (h)         | 50000hrs L80 B10             |
| Colour temperature (K)        | 3000                         |
| Colour consistency (SDCM)     | SDCM<3                       |
| CRI                           | 90                           |