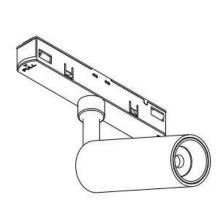

## INDOOR / TRACKLIGHTS / MAGNETIC TRACK / DISC TRACKLIGHT DIAM 77X55MM

## Item code 86.TL01.Q323.02







- Installation and wiring of luminaire must be in accordance with all applicable local codes.
- Installation, inspection, and maintenance of luminaires should be performed by a qualified
- DO NOT make or alter any open holes in the luminaire. Do not modify the luminaire.
- DO NOT install damaged product.
- Make sure electrical power is OFF before and during installation and maintenance.
- Make sure the equipment is properly grounded.
- Make sure the supply voltage is same as the rated fixture voltage.





Note: The positive and negative (+, -) signal terminal of 0-10V dimming luminous must be installed corresponding to the input terminal.

The positive and negative (+, -) signal terminal of DALI dimming luminous, the signal termial does not need to be installed corresponding to the input termial.