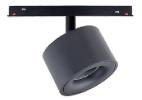

## INDOOR / TRACKLIGHTS / MAGNETIC TRACK / DISC TRACKLIGHT DIAM 77X55MM

## Item code 86.TL01.Q323.02







- Installation and wiring of luminaire must be in accordance with all applicable local codes.
- Installation, inspection, and maintenance of luminaires should be performed by a qualified
- DO NOT make or alter any open holes in the luminaire. Do not modify the luminaire.
- DO NOT install damaged product.
- Make sure electrical power is OFF before and during installation and maintenance.
- Make sure the equipment is properly grounded.
- Make sure the supply voltage is same as the rated fixture voltage.





Note: The positive and negative (+, -) signal terminal of 0-10V dimming luminous must be installed corresponding to the input terminal.

The positive and negative (+, -) signal terminal of DALI dimming luminous, the signal termial does not need to be installed corresponding to the inpu