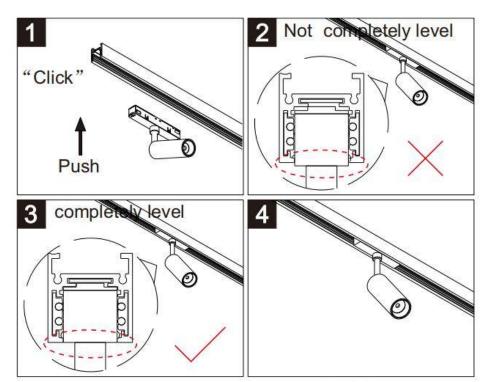

## Item code 86.TL01.Q323.02

- Installation and wiring of luminaire must be in accordance with all applicable local codes.
- Installation, inspection, and maintenance of luminaires should be performed by a qualified
- DO NOT make or alter any open holes in the luminaire. Do not modify the luminaire.
- DO NOT install damaged product.
- Make sure electrical power is OFF before and during installation and maintenance.
- Make sure the equipment is properly grounded.
- Make sure the supply voltage is same as the rated fixture voltage.