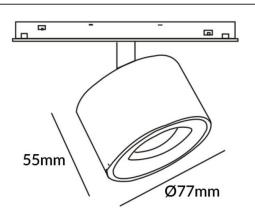

## Disc tracklight DIAM 77x55mm

Lavov tracklight from the family Disc tracklight DIAM 60x48mm with a power of 12W and a beam angle of 36°. With a real lumen output of 1200lm and an efficiency of 100lm/W. Made in Die cast aluminium and finished in white color. DALI Tunable White Dim  $0.1 \sim 100\%$ .

## Scheme