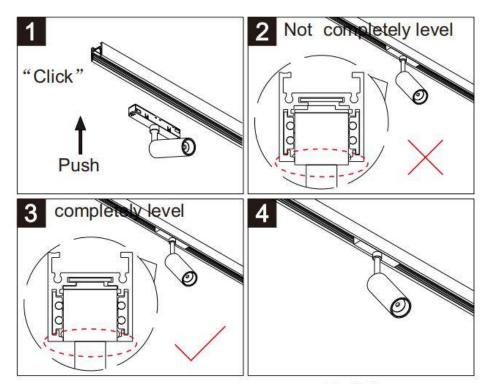

## Item code 86.TL01.Q330.01

- Installation and wiring of luminaire must be in accordance with all applicable local codes.
- Installation, inspection, and maintenance of luminaires should be performed by a qualified
- DO NOT make or alter any open holes in the luminaire. Do not modify the luminaire.
- DO NOT install damaged product.
- Make sure electrical power is OFF before and during installation and maintenance.
- Make sure the equipment is properly grounded.
- Make sure the supply voltage is same as the rated fixture voltage.