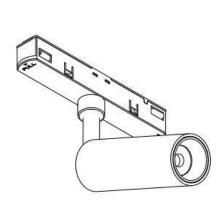

## INDOOR / TRACKLIGHTS / MAGNETIC TRACK / DISC TRACKLIGHT DIAM 77X55MM

## Item code 86.TL01.Q330.01

- Installation and wiring of luminaire must be in accordance with all applicable local codes.
- Installation, inspection, and maintenance of luminaires should be performed by a qualified
- DO NOT make or alter any open holes in the luminaire. Do not modify the luminaire.
- DO NOT install damaged product.
- Make sure electrical power is OFF before and during installation and maintenance.
- Make sure the equipment is properly grounded.
- Make sure the supply voltage is same as the rated fixture voltage.