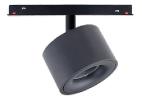

## INDOOR / TRACKLIGHTS / MAGNETIC TRACK / DISC TRACKLIGHT DIAM 77X55MM

## Item code 86.TL01.Q330.01

- Installation and wiring of luminaire must be in accordance with all applicable local codes.
- Installation, inspection, and maintenance of luminaires should be performed by a qualified
- DO NOT make or alter any open holes in the luminaire. Do not modify the luminaire.
- DO NOT install damaged product.
- Make sure electrical power is OFF before and during installation and maintenance.
- Make sure the equipment is properly grounded.
- Make sure the supply voltage is same as the rated fixture voltage.