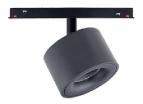

## INDOOR / TRACKLIGHTS / MAGNETIC TRACK / DISC TRACKLIGHT DIAM 77X55MM

## Item code 86.TL01.Q330.02

- Installation and wiring of luminaire must be in accordance with all applicable local codes.
- Installation, inspection, and maintenance of luminaires should be performed by a qualified
- DO NOT make or alter any open holes in the luminaire. Do not modify the luminaire.
- DO NOT install damaged product.
- Make sure electrical power is OFF before and during installation and maintenance.
- Make sure the equipment is properly grounded.
- Make sure the supply voltage is same as the rated fixture voltage.