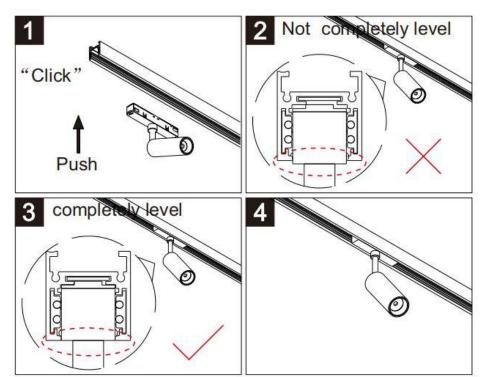

## Item code 86.TL01.Q330.02

- Installation and wiring of luminaire must be in accordance with all applicable local codes.
- Installation, inspection, and maintenance of luminaires should be performed by a qualified
- DO NOT make or alter any open holes in the luminaire. Do not modify the luminaire.
- DO NOT install damaged product.
- Make sure electrical power is OFF before and during installation and maintenance.
- Make sure the equipment is properly grounded.
- Make sure the supply voltage is same as the rated fixture voltage.