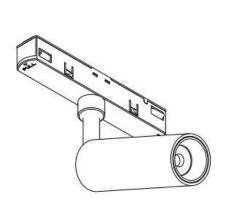

## INDOOR / TRACKLIGHTS / MAGNETIC TRACK / DISC TRACKLIGHT DIAM 77X55MM

## Item code 86.TL01.Q330.02

- Installation and wiring of luminaire must be in accordance with all applicable local codes.
- Installation, inspection, and maintenance of luminaires should be performed by a qualified
- DO NOT make or alter any open holes in the luminaire. Do not modify the luminaire.
- DO NOT install damaged product.
- Make sure electrical power is OFF before and during installation and maintenance.
- Make sure the equipment is properly grounded.
- Make sure the supply voltage is same as the rated fixture voltage.