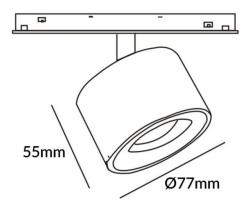

## Disc tracklight DIAM 77x55mm

Lavov tracklight from the family Disc tracklight DIAM 60x48mm with a power of 12W and a beam angle of 36°. With a real lumen output of 1200lm and an efficiency of 100lm/W. Made in Die cast aluminium and finished in white color. ON-OFF, No-dim.