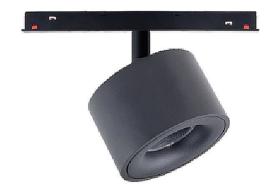

## Disc tracklight DIAM 77x55mm

Lavov tracklight from the family Disc tracklight DIAM 60x48mm with a power of 12W and a beam angle of 36°. With a real lumen output of 1200lm and an efficiency of 100lm/W. Made in Die cast aluminium and finished in white color. ON-OFF, No-dim.