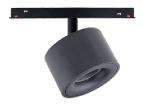

## INDOOR / TRACKLIGHTS / MAGNETIC TRACK / DISC TRACKLIGHT DIAM 77X55MM

## Item code 86.TL01.Q331.01







- Installation and wiring of luminaire must be in accordance with all applicable local codes.
- Installation, inspection, and maintenance of luminaires should be performed by a qualified
- DO NOT make or alter any open holes in the luminaire. Do not modify the luminaire.
- DO NOT install damaged product.
- Make sure electrical power is OFF before and during installation and maintenance.
- Make sure the equipment is properly grounded.
- Make sure the supply voltage is same as the rated fixture voltage.





Note: The positive and negative (+, -) signal terminal of 0-10V dimming luminous must be installed corresponding to the input terminal.

The positive and negative (+, -) signal terminal of DALI dimming luminous, the signal termial does not need to be installed corresponding to the inpu