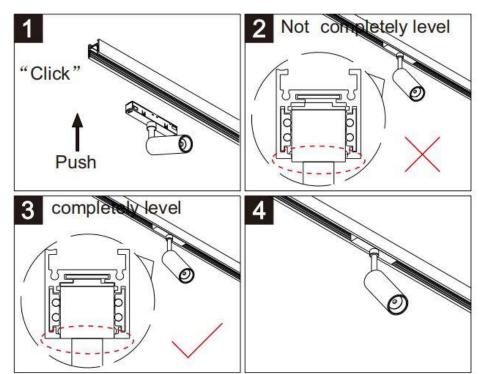

## Item code 86.TL01.Q331.01

- Installation and wiring of luminaire must be in accordance with all applicable local codes.
- Installation, inspection, and maintenance of luminaires should be performed by a qualified
- DO NOT make or alter any open holes in the luminaire. Do not modify the luminaire.
- DO NOT install damaged product.
- Make sure electrical power is OFF before and during installation and maintenance.
- Make sure the equipment is properly grounded.
- Make sure the supply voltage is same as the rated fixture voltage.