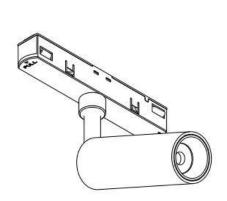

## INDOOR / TRACKLIGHTS / MAGNETIC TRACK / DISC TRACKLIGHT DIAM 77X55MM

## Item code 86.TL01.Q331.01







- Installation and wiring of luminaire must be in accordance with all applicable local codes.
- Installation, inspection, and maintenance of luminaires should be performed by a qualified
- DO NOT make or alter any open holes in the luminaire. Do not modify the luminaire.
- DO NOT install damaged product.
- Make sure electrical power is OFF before and during installation and maintenance.
- Make sure the equipment is properly grounded.
- Make sure the supply voltage is same as the rated fixture voltage.





Note: The positive and negative (+, -) signal terminal of 0-10V dimming luminous must be installed corresponding to the input terminal.

The positive and negative (+, -) signal terminal of DALI dimming luminous, the signal termial does not need to be installed corresponding to the input termial.