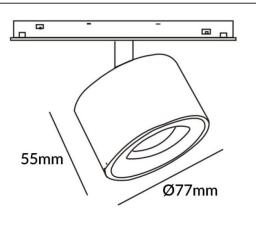

## Disc tracklight DIAM 77x55mm

Lavov tracklight from the family Disc tracklight DIAM 60x48mm with a power of 12W and a beam angle of 36°. With a real lumen output of 1200Im and an efficiency of 100Im/W. Made in Die cast aluminium and finished in black color. ON-OFF, No-dim.