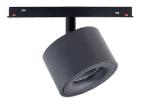

## INDOOR / TRACKLIGHTS / MAGNETIC TRACK / DISC TRACKLIGHT DIAM 77X55MM

## Item code 86.TL01.Q331.02







- Installation and wiring of luminaire must be in accordance with all applicable local codes.
- Installation, inspection, and maintenance of luminaires should be performed by a qualified
- DO NOT make or alter any open holes in the luminaire. Do not modify the luminaire.
- DO NOT install damaged product.
- Make sure electrical power is OFF before and during installation and maintenance.
- Make sure the equipment is properly grounded.
- Make sure the supply voltage is same as the rated fixture voltage.







The positive and negative (+, -) signal terminal of DALI dimming luminous, the signal termial does not need to be installed corresponding to the input termial.