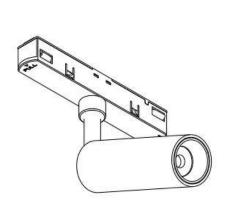

## INDOOR / TRACKLIGHTS / MAGNETIC TRACK / DISC TRACKLIGHT DIAM 77X55MM

## Item code 86.TL01.Q331.02







- Installation and wiring of luminaire must be in accordance with all applicable local codes.
- Installation, inspection, and maintenance of luminaires should be performed by a qualified
- DO NOT make or alter any open holes in the luminaire. Do not modify the luminaire.
- DO NOT install damaged product.
- Make sure electrical power is OFF before and during installation and maintenance.
- Make sure the equipment is properly grounded.
- Make sure the supply voltage is same as the rated fixture voltage.







The positive and negative (+, -) signal terminal of DALI dimming luminous, the signal termial does not need to be installed corresponding to the input termial.