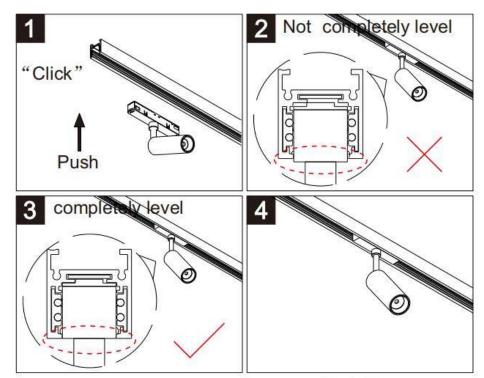

## Item code 86.TL01.Q331.02

- Installation and wiring of luminaire must be in accordance with all applicable local codes.
- Installation, inspection, and maintenance of luminaires should be performed by a qualified
- DO NOT make or alter any open holes in the luminaire. Do not modify the luminaire.
- DO NOT install damaged product.
- Make sure electrical power is OFF before and during installation and maintenance.
- Make sure the equipment is properly grounded.
- Make sure the supply voltage is same as the rated fixture voltage.