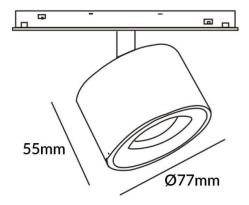

|
| Real luminous flux (Lm)       | 1200lm                       |
| Luminous efficiency<br>(Lm/W) | 100                          |
| Beam angle (º)                | 36°                          |
| Colour                        | white                        |
| Chip Brand                    | FMSP924-1 12W                |
| Control gear included         | YES                          |
| Control gear                  | DALI Brightness Dim 0.1~100% |
| Flicker Free                  | Yes                          |
| Average life time (h)         | 50000hrs L80 B10             |
| Colour temperature (K)        | 3000                         |
| Colour consistency (SDCM)     | SDCM<3                       |
| CRI                           | 90                           |

## **Scheme**