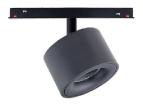

## INDOOR / TRACKLIGHTS / MAGNETIC TRACK / DISC TRACKLIGHT DIAM 77X55MM

## Item code 86.TL01.Q333.01







- Installation and wiring of luminaire must be in accordance with all applicable local codes.
- Installation, inspection, and maintenance of luminaires should be performed by a qualified
- DO NOT make or alter any open holes in the luminaire. Do not modify the luminaire.
- DO NOT install damaged product.
- Make sure electrical power is OFF before and during installation and maintenance.
- Make sure the equipment is properly grounded.
- Make sure the supply voltage is same as the rated fixture voltage.





Note: The positive and negative (+, -) signal terminal of 0-10V dimming luminous must be installed corresponding to the input terminal.

The positive and negative (+, -) signal terminal of DALI dimming luminous, the signal termial does not need to be installed corresponding to the inpu