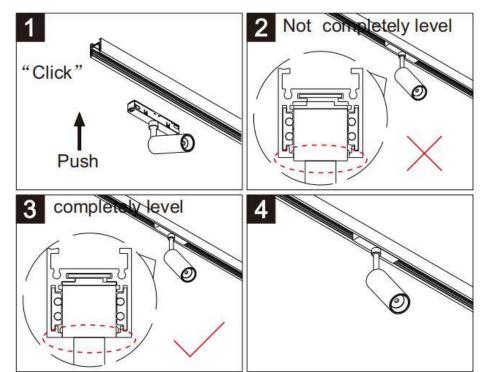

## Item code 86.TL01.Q333.01

- Installation and wiring of luminaire must be in accordance with all applicable local codes.
- Installation, inspection, and maintenance of luminaires should be performed by a qualified
- DO NOT make or alter any open holes in the luminaire. Do not modify the luminaire.
- DO NOT install damaged product.
- Make sure electrical power is OFF before and during installation and maintenance.
- Make sure the equipment is properly grounded.
- Make sure the supply voltage is same as the rated fixture voltage.