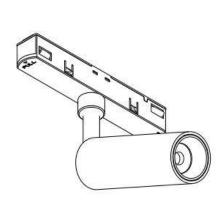

## INDOOR / TRACKLIGHTS / MAGNETIC TRACK / DISC TRACKLIGHT DIAM 77X55MM

## Item code 86.TL01.Q333.01







- Installation and wiring of luminaire must be in accordance with all applicable local codes.
- Installation, inspection, and maintenance of luminaires should be performed by a qualified
- DO NOT make or alter any open holes in the luminaire. Do not modify the luminaire.
- DO NOT install damaged product.
- Make sure electrical power is OFF before and during installation and maintenance.
- Make sure the equipment is properly grounded.
- Make sure the supply voltage is same as the rated fixture voltage.





Note: The positive and negative (+, -) signal terminal of 0-10V dimming luminous must be installed corresponding to the input terminal.

The positive and negative (+, -) signal terminal of DALI dimming luminous, the signal termial does not need to be installed corresponding to the input termial.