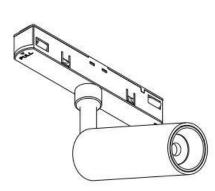

## INDOOR / TRACKLIGHTS / MAGNETIC TRACK / DISC TRACKLIGHT DIAM 77X55MM

## Item code 86.TL01.Q333.02

- Installation and wiring of luminaire must be in accordance with all applicable local codes. H T
- Installation, inspection, and maintenance of luminaires should be performed by a qualified
- electrician.
- DO NOT make or alter any open holes in the luminaire. Do not modify the luminaire.
- DO NOT install damaged product.
- Make sure electrical power is OFF before and during installation and maintenance.
- Make sure the equipment is properly grounded.
- Make sure the supply voltage is same as the rated fixture voltage.