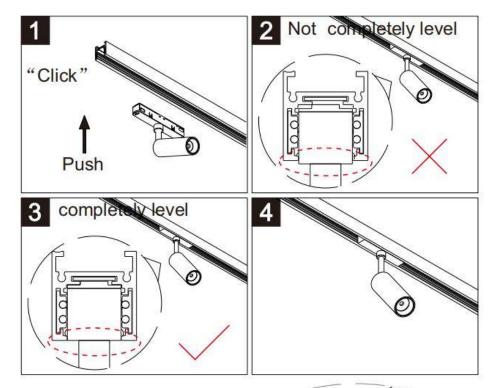

## Item code 86.TL01.Q333.02

- Installation and wiring of luminaire must be in accordance with all applicable local codes. H T
- Installation, inspection, and maintenance of luminaires should be performed by a qualified
- electrician.
- DO NOT make or alter any open holes in the luminaire. Do not modify the luminaire.
- DO NOT install damaged product.
- Make sure electrical power is OFF before and during installation and maintenance.
- Make sure the equipment is properly grounded.
- Make sure the supply voltage is same as the rated fixture voltage.