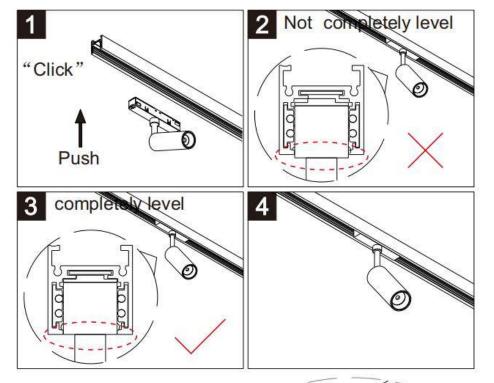

## INDOOR / TRACKLIGHTS / MAGNETIC TRACK / SUSPENDED SPOTLIGHT ADJUSTABLE

## Item code 86.TL01.R310.01

- Installation and wiring of luminaire must be in accordance with all applicable local codes. H  $\,$  T
- Installation, inspection, and maintenance of luminaires should be performed by a qualified
- electrician.
- DO NOT make or alter any open holes in the luminaire. Do not modify the luminaire.
- DO NOT install damaged product.
- Make sure electrical power is OFF before and during installation and maintenance.
- Make sure the equipment is properly grounded.
- Make sure the supply voltage is same as the rated fixture voltage.