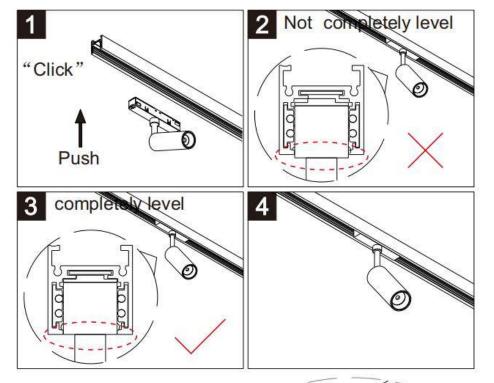

## INDOOR / TRACKLIGHTS / MAGNETIC TRACK / SUSPENDED SPOTLIGHT ADJUSTABLE

## Item code 86.TL01.R310.02

- Installation and wiring of luminaire must be in accordance with all applicable local codes. H  $\,$  T
- Installation, inspection, and maintenance of luminaires should be performed by a qualified
- electrician.
- DO NOT make or alter any open holes in the luminaire. Do not modify the luminaire.
- DO NOT install damaged product.
- Make sure electrical power is OFF before and during installation and maintenance.
- Make sure the equipment is properly grounded.
- Make sure the supply voltage is same as the rated fixture voltage.